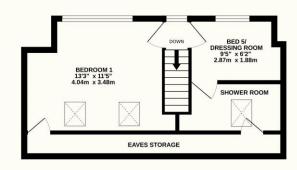

## Peter Oliver

GROUND FLOOR 808 sq.ft. (75.1 sq.m.) approx.

1ST FLOOR 405 sq.ft. (37.6 sq.m.) approx.

2ND FLOOR 325 sq.ft. (30.2 sq.m.) approx.

TOTAL FLOOR AREA: 1538 sq.ft. (142.9 sq.m.) approx.

Whilst every attempt has been made to ensure the accuracy of the floorplan contained here, measurements of doors, windows, rooms and any other items are approximate and no responsibility is taken for any error, omission or mis-statement. This plan is for illustrative purposes only and should be used as such by any prospective purchaser. The services, systems and appliances shown have not been tested and no guarantee as to their operability or efficiency can be given.