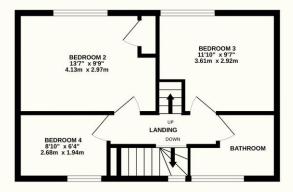

## Peter Oliver

GROUND FLOOR 808 sq.ft. (75.1 sq.m.) approx.

1ST FLOOR 405 sq.ft. (37.6 sq.m.) approx.

2ND FLOOR 325 sq.ft. (30.2 sq.m.) approx.

TOTAL FLOOR AREA: 1538 sq.ft. (142.9 sq.m.) approx.

Whilst every attempt has been made to ensure the accuracy of the floorplan contained here, measurements of doors, windows, rooms and any other items are approximate and no responsibility is taken for any error, omission or mis-statement. This plan is for illustrative purposes only and should be used as such by any prospective purchaser. The services, systems and appliances shown have not been tested and no guarantee as to their operability or efficiency can be given.