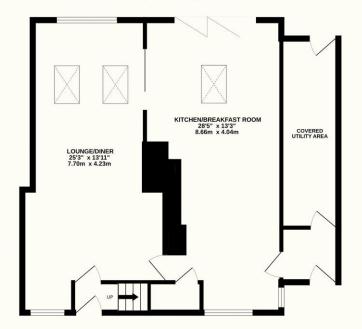

## Peter Oliver

GROUND FLOOR 808 sq.ft. (75.1 sq.m.) approx.

1ST FLOOR 405 sq.ft. (37.6 sq.m.) approx.

2ND FLOOR 325 sq.ft. (30.2 sq.m.) approx.

TOTAL FLOOR AREA: 1538 sq.ft. (142.9 sq.m.) approx.

Whilst every attempt has been made to ensure the accuracy of the floorplan contained here, measurements of doors, windows, rooms and any other items are approximate and no responsibility is taken for any error, omission or mis-statement. This plan is for illustrative purposes only and should be used as such by any prospective purchaser. The services, systems and appliances shown have not been tested and no guarantee as to their operability or efficiency can be given.