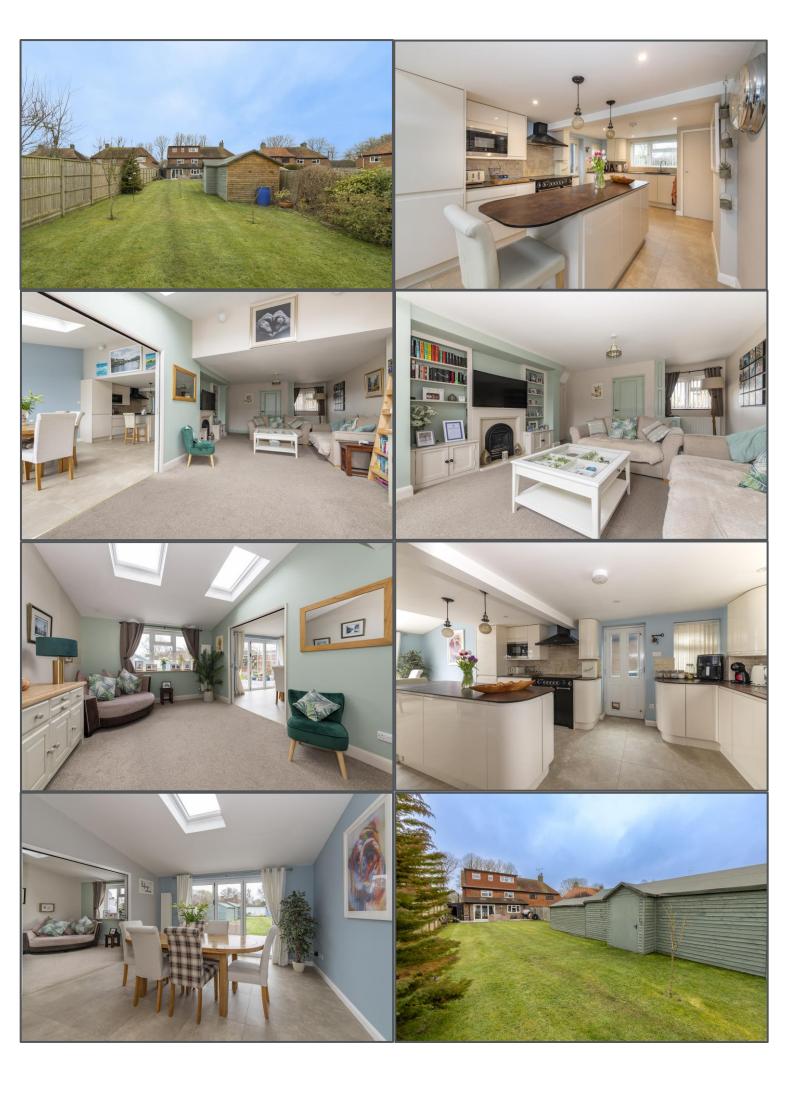

## Broyleside Cottages, Ringmer, BN8 5NS

- 4/5 Bedroom Extended House
- Semi Detached
- Open Plan Living Spaces
- Superb Location
- Feature Garden
- Driveway/Off Road Parking

£525,000

## Broyleside Cottages, Ringmer, BN8 5NS

This beautifully presented four/five-bedroom semi-detached home is located in Broyleside Cottages off "The Broyle" in Ringmer. This idyllic and sought-after village lies between Uckfield and Lewes and offers a range of amenities including local shops, a church and several schools as well as easy road access to several major towns and the coast. The property has a big drive at the front that will accommodate multiple vehicles, and the internal space is great. On the ground floor are two main living areas which both stretch from the front to the back of the house and feel bright and homely. These take the form of a kitchen/diner and lounge and both lend themselves ideally to entertaining or as family rooms. On the first floor are three bedrooms and a family bathroom with a further double bedroom on the top floor which has its own dressing room and en-suite shower room-ideal for guests or teenage kids! Finally, there is a very generous rear garden with lawn, patio and decking plus three large sheds for additional storage. This is an excellent family home in a popular village location.